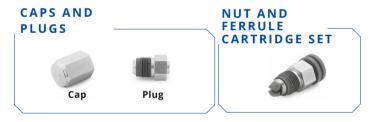

## Medium-Pressure Products - FK Series



In Stock Product. Local Availability. Fast Delivery

# Swagelok® Medium-Pressure Products up to 20,000 PSIG

Swagelok Southeast Texas strategically stocks FK Series products so you can stay on schedule and deliver packages to clients on time. Contact your Technical Advisor or our Customer Service Department today to place a quote or order.

## FK SERIES- TUBE FITTINGS AND VALVES AVAILABLE SIZES

- 1/4"
- 3/8"
- 1/2"
- 9/16"
- 3/4"
- 1'



## 2507 TUBING

- 1/4" OD X .049 Wall
- 3/8" OD X .083 Wall
- 1/2" OD X .083 Wall
- 3/4" OD X .095 Wall



#### FK SERIES- GAUGEABLE TUBE FITTINGS







### **FK SERIES- VALVES**





## Training, Tools, and Accessories for FK Series

Complete your assembly capabilities with training, tools and accessories, no matter the connection type integrated within your system.

#### **TOOLS AND ACCESSORIES**

Preswaging Tool
Available in 1/4", 1/2 "



For Swagelok tube fitting installations in close quarters, the Swagelok preswaging tool is a convenient accessory.

Gap Inspection Gauge Available in 1/4", 3/8", 1/2"



Insures the fitting has been correctly pulled up on initial installation, whether using a torque wrench, standard wrench tightening, or preswaging with the MHSU.

Depth Marking Tool Available in 1/4", 3/8", 1/2"



Helps ensure that tubing is bottomed on the shoulder inside the Swagelok tube fitting body.

### Multihead Hydraulic Sw