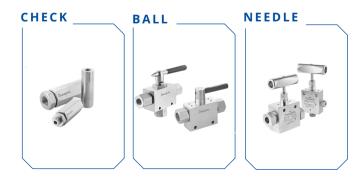

## Medium-Pressure Products - FK Series



In Stock Product. Local Availability. Fast Delivery

# Swagelok® Medium-Pressure Products up to 20,000 PSIG

Swagelok Southeast Texas strategically stocks FK Series products so you can stay on schedule and deliver packages to clients on time. Contact your Technical Advisor or our Customer Service Department today to place a quote or order.

## FK SERIES- TUBE FITTINGS AND VALVES AVAILABLE SIZES

- 1/4"
- 3/8"
- 1/2"
- 9/16"
- 3/4"
- 1'



## 2507 TUBING

- 1/4" OD X .049 Wall
- 3/8" OD X .083 Wall
- 1/2" OD X .083 Wall
- 3/4" OD X .095 Wall



#### FK SERIES- GAUGEABLE TUBE FITTINGS







### **FK SERIES- VALVES**





## Training, Tools, and Accessories for FK Series

Complete your assembly capabilities with training, tools and accessories, no matter the connection type integrated within your system.

#### **TOOLS AND ACCESSORIES**

Preswaging Tool
Available in 1/4", 1/2 "



For Swagelok tube fitting installations in close quarters, the Swagelok preswaging tool is a convenient accessory.

Gap Inspection Gauge Available in 1/4", 3/8", 1/2"



Insures the fitting has been correctly pulled up on initial installation, whether using a torque wrench, standard wrench tightening, or preswaging with the MHSU.

Depth Marking Tool Available in 1/4", 3/8", 1/2"



Helps ensure that tubing is bottomed on the shoulder inside the Swagelok tube fitting body.

### Multihead Hydraulic Swaging Unit (MHSU)

Includes a