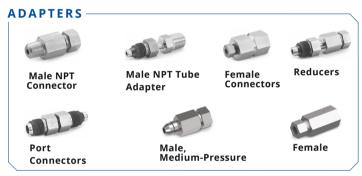

## Medium-Pressure Products - FK Series



In Stock Product. Local Availability. Fast Delivery

# Swagelok® Medium-Pressure Products up to 20,000 PSIG

Swagelok Southeast Texas strategically stocks FK Series products so you can stay on schedule and deliver packages to clients on time. Contact your Technical Advisor or our Customer Service Department today to place a quote or order.

## FK SERIES- TUBE FITTINGS AND VALVES AVAILABLE SIZES

- 1/4"
- 3/8"
- 1/2"
- 9/16"
- 3/4"
- 1'



## 2507 TUBING

- 1/4" OD X .049 Wall
- 3/8" OD X .083 Wall
- 1/2" OD X .083 Wall
- 3/4" OD X .095 Wall



#### FK SERIES- GAUGEABLE TUBE FITTINGS







### **FK SERIES- VALVES**





## Training, Tools, and Accessories for FK Series

Complete your assembly capabilities with training, tools and accessories, no matter the connection type integrated within your system.

#### **TOOLS AND ACCESSORIES**

Preswaging Tool
Available in 1/4", 1/2 "



For Swagelok tube fitting installations in close quarters, the Swagelok preswaging tool is a convenient accessory.

Gap Inspection Gauge Available in 1/4", 3/8", 1/2"



Insures the fitting has been correctly pulled up on initial installation, whether using a torque wrench, standard wrench tightening, or preswaging with the MHSU.

Depth Marking Tool Available in 1/4", 3/8", 1/2"



Helps ensure that tubing is bottomed on the shoulder inside the Swagelok tube fitting body.

### Multihead Hydraulic