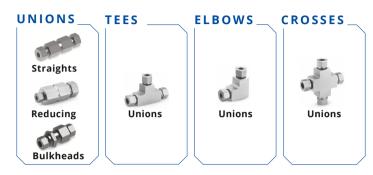

## Medium-Pressure Products - FK Series



In Stock Product. Local Availability. Fast Delivery

# Swagelok® Medium-Pressure Products up to 20,000 PSIG

Swagelok Southeast Texas strategically stocks FK Series products so you can stay on schedule and deliver packages to clients on time. Contact your Technical Advisor or our Customer Service Department today to place a quote or order.

## FK SERIES- TUBE FITTINGS AND VALVES AVAILABLE SIZES

- 1/4"
- 3/8"
- 1/2"
- 9/16"
- 3/4"
- 1'



## 2507 TUBING

- 1/4" OD X .049 Wall
- 3/8" OD X .083 Wall
- 1/2" OD X .083 Wall
- 3/4" OD X .095 Wall



#### FK SERIES- GAUGEABLE TUBE FITTINGS







### **FK SERIES- VALVES**





## Training, Tools, and Accessories for FK Series

Complete your assembly capabilities with training, tools and accessories, no matter the connection type integrated within your system.

#### **TOOLS AND ACCESSORIES**

Preswaging Tool
Available in 1/4", 1/2 "



For Swagelok tube fitting installations in close quarters, the Swagelok preswaging tool is a convenient accessory.

Gap Inspection Gauge Available in 1/4", 3/8", 1/2"



Insures the fitting has been correctly pulled up on initial installation, whether using a torque wrench, standard wrench tightening, or preswaging with the MHSU.

Depth Marking Tool Available in 1/4", 3/8", 1/2"



Helps ensure that tubing is bottomed on the shoulder inside the Swagelok tube fitting body.

### Multihead Hydrauli