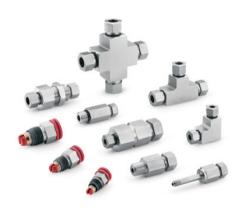

## Medium-Pressure Products - FK Series



In Stock Product. Local Availability. Fast Delivery

# Swagelok® Medium-Pressure Products up to 20,000 PSIG

Swagelok Southeast Texas strategically stocks FK Series products so you can stay on schedule and deliver packages to clients on time. Contact your Technical Advisor or our Customer Service Department today to place a quote or order.

## FK SERIES- TUBE FITTINGS AND VALVES AVAILABLE SIZES

- 1/4"
- 3/8"
- 1/2"
- 9/16"
- 3/4"
- 1'



## 2507 TUBING

- 1/4" OD X .049 Wall
- 3/8" OD X .083 Wall
- 1/2" OD X .083 Wall
- 3/4" OD X .095 Wall



#### FK SERIES- GAUGEABLE TUBE FITTINGS







### **FK SERIES- VALVES**





## Training, Tools, and Accessories for FK Series

Complete your assembly capabilities with training, tools and accessories, no matter the connection type integrated within your system.

#### **TOOLS AND ACCESSORIES**

Preswaging Tool
Available in 1/4", 1/2 "



For Swagelok tube fitting installations in close quarters, the Swagelok preswaging tool is a convenient accessory.

Gap Inspection Gauge Available in 1/4", 3/8", 1/2"



Insures the fitting has been correctly pulled up on initial installation, whether using a torque wrench, standard wrench tightening, or preswaging with the MHSU.

Depth Marking Too