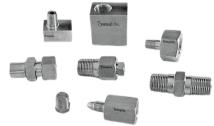

k tube fitting body.

### Multihead Hydraulic Swaging Unit (MHSU)

Includes a tube marking feature to indicate when tube is properly bottomed.



#### TRAINING

## Medium- and High-Pressure Installation Training

Consistent performance, especially in critical applications, is important to a successful system. This course offers foundational knowledge in installation tailored to bring optimal performance to your medium- or high-pressure system.



# Swagelok® Medium- and High-Pressure Cone and Thread Products up to 60,000 psig- IPT Series

Medium- and high-pressure cone and thread products provide a maximum working pressure of up to 60,000 psig. Custom lengths and pre-coned and threaded tube nipples are also available. Contact your Technical Advisor for available configurations and sizes.